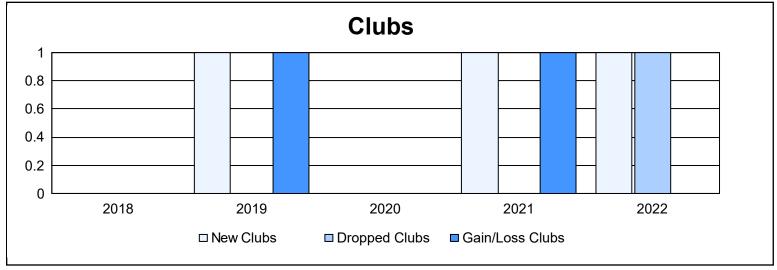

District 111SN As of June 2022 Cumulative

| Year      | New<br>Clubs | Dropped<br>Clubs | Gain/<br>Loss<br>Clubs | New<br>Members | Charter<br>Members | Reinstate<br>Members | Transfer<br>Members | Total<br>Member<br>Added | Total<br>Members<br>Dropped | Gain/<br>Loss<br>Members |
|-----------|--------------|------------------|------------------------|----------------|--------------------|----------------------|---------------------|--------------------------|-----------------------------|--------------------------|
| 2017-2018 | 0            | 0                | 0                      | 87             | 3                  | 0                    | 9                   | 99                       | 87                          | 12                       |
| 2018-2019 | 1            | 0                | 1                      | 71             | 22                 | 1                    | 0                   | 94                       | 91                          | 3                        |
| 2019-2020 | 0            | 0                | 0                      | 71             | 0                  | 0                    | 11                  | 82                       | 74                          | 8                        |
| 2020-2021 | 1            | 0                | 1                      | 58             | 22                 | 1                    | 4                   | 85                       | 70                          | 15                       |
| 2021-2022 | 1            | 1                | 0                      | 67             | 34                 | 3                    | 13                  | 117                      | 96                          | 21                       |
| Average   | 1            | 0                | 0                      | 71             | 16                 | 1                    | 7                   | 95                       | 84                          | 12                       |