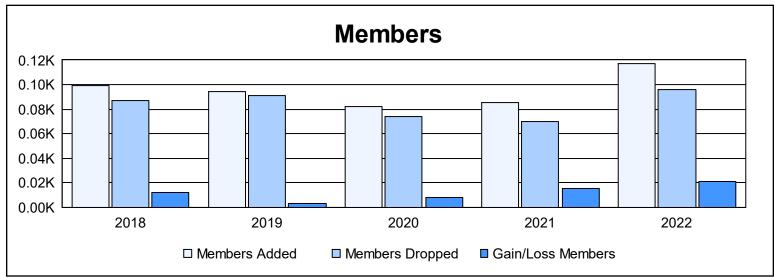

District 111SN As of June 2022 Cumulative

| Year      | New<br>Clubs | Dropped<br>Clubs | Gain/<br>Loss<br>Clubs | New<br>Members | Charter<br>Members | Reinstate<br>Members | Transfer<br>Members | Total<br>Member<br>Added | Total<br>Members<br>Dropped | Gain/<br>Loss<br>Members |
|-----------|--------------|------------------|------------------------|----------------|--------------------|----------------------|---------------------|--------------------------|-----------------------------|--------------------------|
| 2017-2018 | 0            | 0                | 0                      | 87             | 3                  | 0                    | 9                   | 99                       | 87                          | 12                       |
| 2018-2019 | 1            | 0                | 1                      | 71             | 22                 | 1                    | 0                   | 94                       | 91                          | 3                        |
| 2019-2020 | 0            | 0                | 0                      | 71             | 0                  | 0                    | 11                  | 82                       | 74                          | 8                        |
| 2020-2021 | 1            | 0                | 1                      | 58             | 22                 | 1                    | 4                   | 85                       | 70                          | 15                       |
| 2021-2022 | 1            | 1                | 0                      | 67             | 34                 | 3                    | 13                  | 117                      | 96                          | 21                       |
| Average   | 1            | 0                | 0                      | 71             | 16                 | 1                    | 7                   | 95                       | 84                          | 12                       |